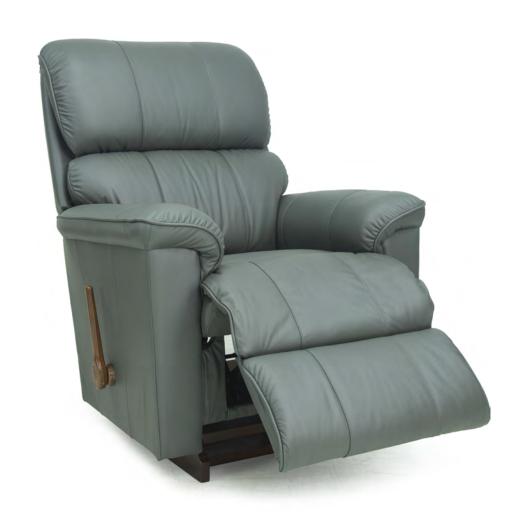

## 952 STANLEY XL

## 10T **ROCKER RECLINER**

W 36" · D 40" · H 46.50" **FULL EXTENSION 73"** 